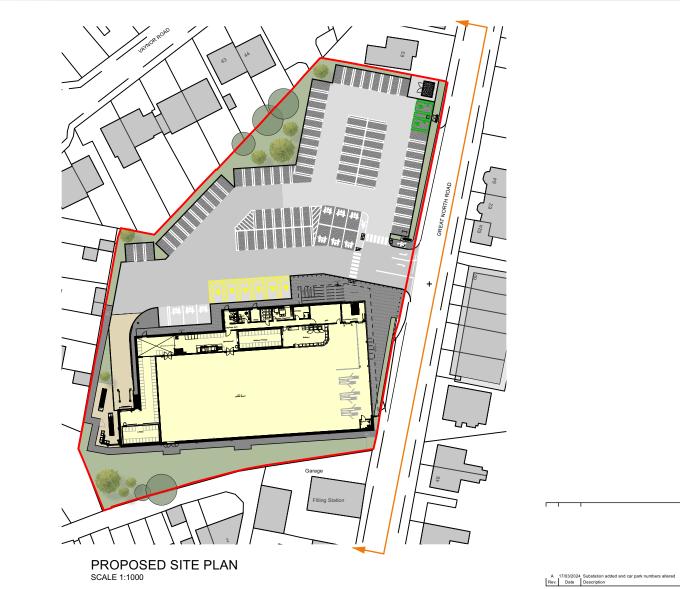

Drawn

<sup>project</sup> Milford Haven

drawing title Proposed Street Elevation date October 2023 status Planning scale 1:200 @ A3 drawn NG checked BM job no. 3200 dwg no. P201 rev. A