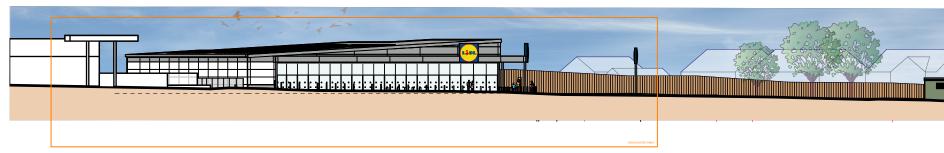

GREAT NORTH ROAD - STREET ELEVATION SCALE 1:500



## GREAT NORTH ROAD - HIGHLIGHTED STREET ELEVATION SCALE 1:200



THE DRAWING & COPYRIGHT, AND REMANS THE PROPERTY OF HYDRANCETCS IT MUST NOT ENERGY DISCOULDED DISCLOSED OR TRANSMITTED TO THEE PARTIES IN ANY FORM, IN WHOLE OR IN PART, WITHOUT PRIOR WRITTEN PERMISSION. WHOLE OR IN PART, WITHOUT PRIOR WRITTEN PERMISSION. CONTECLE ALL DIMENSIONS SHOULD BE CHECKED ON SITE BEFORE WORK COMMENCES



Drawn





<sup>project</sup> Milford Haven

drawing title Proposed Street Elevation date October 2023 status Planning scale 1:200 @ A3 drawn NG checked BM job no. 3200 dwg no. P201 rev. A