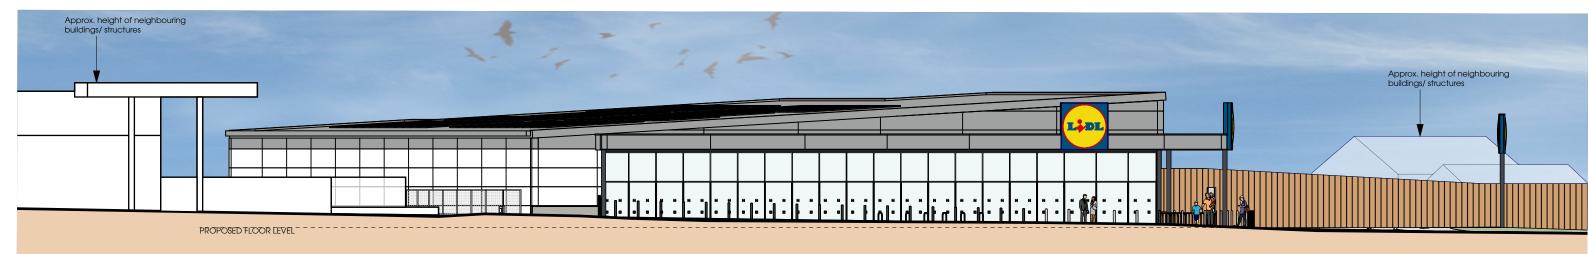

## GREAT NORTH ROAD - HIGHLIGHTED STREET ELEVATION SCALE 1:200

THE DRAWING & COPYRIGHT, AND REMANS THE PROPERTY OF HYDRANCETCS IT MUST NOT ENERGY DISCOULDED DISCLOSED OR TRANSMITTED TO THEE PARTIES IN ANY FORM, IN WHOLE OR IN PART, WITHOUT PRIOR WRITTEN PERMISSION. WHOLE OR IN PART, WITHOUT PRIOR WRITTEN PERMISSION. CONTECLE ALL DIMENSIONS SHOULD BE CHECKED ON SITE BEFORE WORK COMMENCES